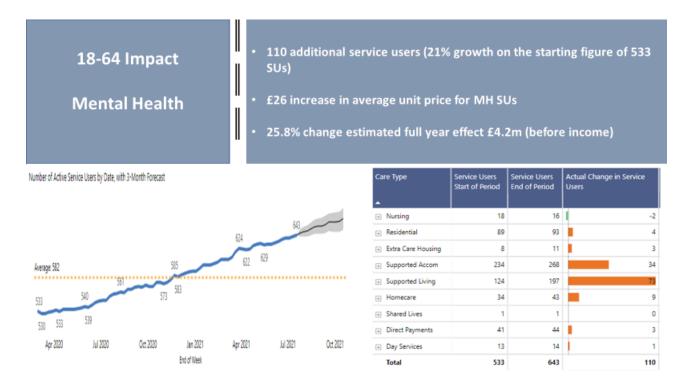

COVID-19 has had a significant impact in relation to mental health services where there has been a surge in demand and increases in the average unit cost. This reflects an ongoing trend from 2020/21, with estimated additional cost pressure of £4.2m.

Demand and cost pressures are also being noted in learning difficulty services particularly in relation to supported accommodation costs. As indicated below a small rise of just 19 people and an increase average unit cost of £45 has resulted in cost pressures of £3.1m.