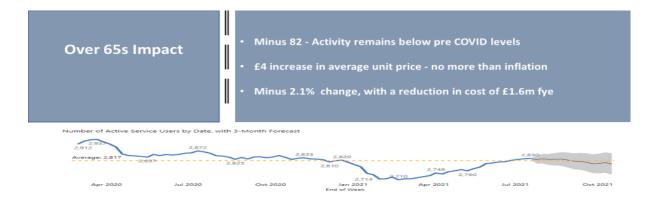

The number of older people being supported has fallen by 82 reflecting the impact of Covid.

We are also seeing a significant increase in the number of people contacting Adult Social Care. Contacts have increased by 10% in the last 12 months compared directly with the previous 12 months, with most of that growth coming since the start of the financial year / the winding down of lockdown. June saw the highest number of contacts on record with 3,216 contact referrals. It should also be noted that: